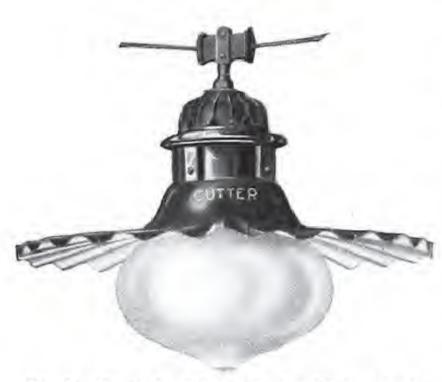

# CUTTER

18-inch Radial Bowl Streethood Body with Large Refractor

18-inch Radial Bowl Streethood Body with Large Opal Diffuser

12-inch Extended Dome Streethood Body with Small Refractor

15-inch Extended Dome Streethood Body with Large Opal Diffuser

#### CUTTER STREETHOOD BODIES

#### SCHEDULE A-STANDARD PACKAGE QUANTITY, 20 OF ONE STYLE OR TRADE NUMBER

A Refractor or Diffuser Streethood Body consists of a ventilated iron canopy threaded for ¾-inch pipe or adapter or for 1¼-inch pipe; a porcelain housing with attachments for either multiple or series sockets, a porcelain enameled reflector and a prismatic glass refractor or opal diffuser. The porcelain housing is made for use with either innerwired or outer-wired fixtures and is covered with a weather-proof glaze of an attractive color. Wires leading to the socket may be tied securely in the rim of the porcelain housing, thus eliminating the necessity of a cross-arm.‡ Where list prices include sockets, Cutter Lamp Grip Multiple Sockets or Regent Film Sockets\* will be supplied.